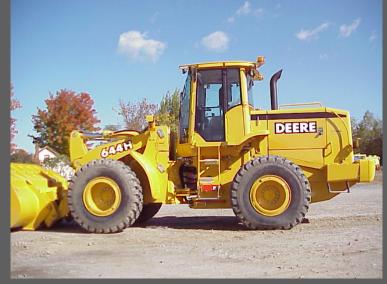

# BIODIESEL IN KEENE- What's Happening!

- Total diesel fleet using B-20.
- 78 vehicles and equipment.
- No problems have been reported.
- 4,334 gallons have been burned since July 1,2002

 One of the few pieces of equipment burning Biodiesel